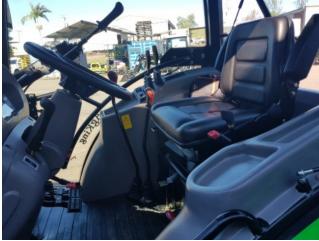

AK604 Cabin model 60HP 4 cyl diesel engine, 4 wheel drive tractor with 12 speed transmission and shuttle shift, includes power steering, diff lock, two speed PTO clutch, two sets remote hydraulic outlets, battery isolation switch, front and rear work lights, double air intake filter and draw bar.