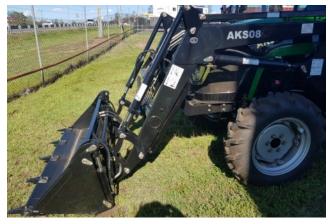

## **Front End Loader**

| Model                                     | AKS600        |
|-------------------------------------------|---------------|
| Max lifting height at implement pivot pin | 3010mm        |
| Dumping Height                            | 2370mm        |
| Overloading Height                        | 2830mm        |
| Ground Clearance at Arm Pivot Pin         | 1500mm        |
| Digging Depth                             | 120mm         |
| Bucket Width                              | 1700mm        |
| Bucket Capacity                           | 0.44m3        |
| Safe/Max Lifting weight                   | 800kg / 900kg |