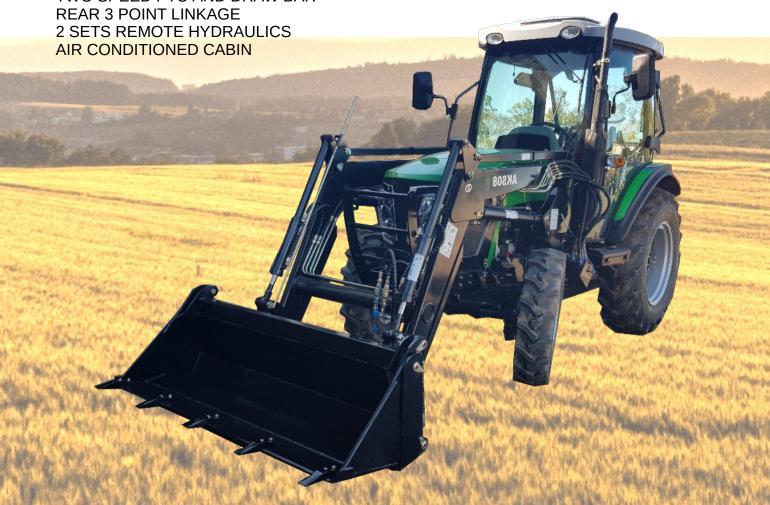

## **COMPACT DESIGN**

**FEL WITH 4 IN 1 BUCKET** 

POWER STEERING

**DOUBLE AIR FILTER** 

**4X4 DIESEL ENGINE** 

**REAR 3 POINT LINKAGE** 

TWO SPEED PTO AND DRAW BAR

Announcing the AK604 60hp tractor from AgKing..

AK604 Cabin model 60HP 4 cyl diesel engine, 4 wheel drive tractor with 12 speed transmission and shuttle shift, includes power steering, diff lock, two speed PTO clutch, two sets remote hydraulic outlets, battery isolation switch, front and rear work lights, double air intake filter and draw bar.

## **Front End Loader**

| Model                                     | AKS600        |
|-------------------------------------------|---------------|
| Max lifting height at implement pivot pin | 3010mm        |
| Dumping Height                            | 2370mm        |
| Overloading Height                        | 2830mm        |
| Ground Clearance at Arm Pivot Pin         | 1500mm        |
| Digging Depth                             | 120mm         |
| Bucket Width                              | 1700mm        |
| Bucket Capacity                           | 0.44m3        |
| Safe/Max Lifting weight                   | 800kg / 900kg |