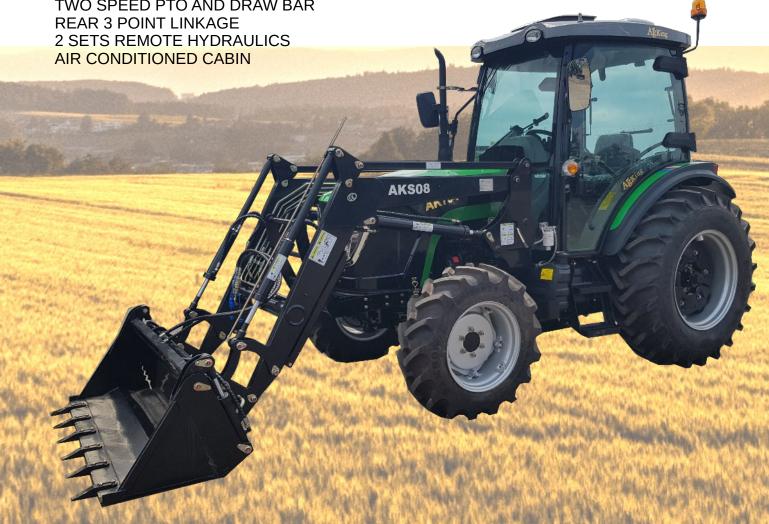

## **COMPACT DESIGN**

**FEL WITH 4 IN 1 BUCKET** 

POWER STEERING **DOUBLE AIR FILTER** 

**4X4 DIESEL ENGINE** 

**REAR 3 POINT LINKAGE** 

TWO SPEED PTO AND DRAW BAR

Announcing the AK704 70hp tractor from AgKing..

The AgKing AK704 70hp Tractor offers all the power and features needed to get serious work done because it has the traction and weight to push and pull coupled with the manoeuvrability to negotiate tight places.