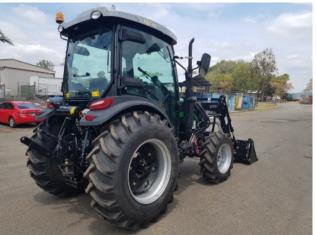

## **COMPACT DESIGN**

**FEL WITH 4 IN 1 BUCKET** 

POWER STEERING **DOUBLE AIR FILTER** 

**4X4 DIESEL ENGINE** 

**REAR 3 POINT LINKAGE** 

TWO SPEED PTO AND DRAW BAR

Announcing the AK704 70hp tractor from AgKing..

The AgKing AK704 70hp Tractor offers all the power and features needed to get serious work done because it has the traction and weight to push and pull coupled with the manoeuvrability to negotiate tight places.

| Tractor Model                             |                      |         | AK704 Cabin                                  |             |  |  |
|-------------------------------------------|----------------------|---------|----------------------------------------------|-------------|--|--|
| Rated Power                               |                      |         | 70hp                                         |             |  |  |
| Туре                                      |                      |         | 4 wheel drive                                |             |  |  |
|                                           | Length with FEL      |         | 5420mm                                       |             |  |  |
| Dimensions                                | Width                |         | 1820mm                                       |             |  |  |
|                                           | Height               |         | 2800mm                                       |             |  |  |
|                                           | Front wheel Tread    |         | 1400mm                                       |             |  |  |
|                                           | Rear wheel Tread     |         | 1300 – 1500mm                                |             |  |  |
|                                           | Wheel Base           |         | 2010mm                                       |             |  |  |
|                                           | Min Ground Clearance |         | 325mm                                        |             |  |  |
| Weight with FEL & Ballast                 |                      |         | 3690kg                                       |             |  |  |
|                                           | Model                |         | QC4108T70                                    |             |  |  |
|                                           | Туре                 |         | 4 cylinders, water cooled and 4-stroke       |             |  |  |
| Engine                                    | Rated power          |         | 70HP (51.5KW)                                |             |  |  |
| Euć                                       | Rated speed          |         | 2400r/min                                    |             |  |  |
|                                           | Double air filter    |         | Extra protection from dust                   |             |  |  |
|                                           | Fuel                 |         | Diesel                                       |             |  |  |
|                                           | Tire type            | Agri    | Radial                                       | Industrial  |  |  |
| Tire                                      | Front wheel          | 9.5-20  | 280/85R20                                    | 400/60-15.5 |  |  |
|                                           | Rear wheel           | 16.9-28 | 380/85R30                                    | 600/55-22.5 |  |  |
| Fue                                       | I tank capacity      |         | 75L                                          |             |  |  |
| Clutch                                    |                      |         | Dry-friction, two stage, ceramic disc        |             |  |  |
| Swing draw bar                            |                      |         | Yes (tow bar + swing draw bar)               |             |  |  |
| Cab                                       | 1                    |         | Full view cab with air con.                  |             |  |  |
| Steering                                  |                      |         | Power steering                               |             |  |  |
| Transmission Box                          |                      |         | 12F + 12R shuttle shift                      |             |  |  |
| Speed range                               |                      |         | Forward (2.46-34.78)<br>Reverse (2.15-30.49) |             |  |  |
| Hydraulic output                          |                      |         | 2 sets rear remotes / 50L/min                |             |  |  |
| Suspension type                           |                      |         | Three-point suspension Cat.2                 |             |  |  |
| Lift capacity at 610mm behind hitch point |                      |         | 1500kg                                       |             |  |  |
| PTO shaft                                 |                      |         | Non-independent type 540/760 r/min           |             |  |  |
|                                           | Front End Loader     |         |                                              |             |  |  |