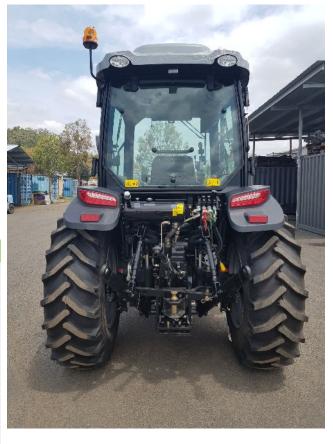

## **COMPACT DESIGN**

**FEL WITH 4 IN 1 BUCKET** 

POWER STEERING **DOUBLE AIR FILTER** 

**4X4 DIESEL ENGINE** 

**REAR 3 POINT LINKAGE** 

TWO SPEED PTO AND DRAW BAR

Announcing the AK704 70hp tractor from AgKing..

The AgKing AK704 70hp Tractor offers all the power and features needed to get serious work done because it has the traction and weight to push and pull coupled with the manoeuvrability to negotiate tight places.

| Tractor Model                             |                      |         | AK704 Cabin                                  |             |  |  |
|-------------------------------------------|----------------------|---------|----------------------------------------------|-------------|--|--|
| Rated Power                               |                      |         | 70hp                                         |             |  |  |
| Туре                                      |                      |         | 4 wheel drive                                |             |  |  |
|                                           | Length with FEL      |         | 5420mm                                       |             |  |  |
| Dimensions                                | Width                |         | 1820mm                                       |             |  |  |
|                                           | Height               |         | 2800mm                                       |             |  |  |
|                                           | Front wheel Tread    |         | 1400mm                                       |             |  |  |
|                                           | Rear wheel Tread     |         | 1300 – 1500mm                                |             |  |  |
|                                           | Wheel Base           |         | 2010mm                                       |             |  |  |
|                                           | Min Ground Clearance |         | 325mm                                        |             |  |  |
| Weight with FEL & Ballast                 |                      |         | 3690kg                                       |             |  |  |
|                                           | Model                |         | QC4108T70                                    |             |  |  |
|                                           | Туре                 |         | 4 cylinders, water cooled and 4-stroke       |             |  |  |
| Engine                                    | Rated power          |         | 70HP (51.5KW)                                |             |  |  |
| Euć                                       | Rated speed          |         | 2400r/min                                    |             |  |  |
|                                           | Double air filter    |         | Extra protection from dust                   |             |  |  |
|                                           | Fuel                 |         | Diesel                                       |             |  |  |
|                                           | Tire type            | Agri    | Radial                                       | Industrial  |  |  |
| Tire                                      | Front wheel          | 9.5-20  | 280/85R20                                    | 400/60-15.5 |  |  |
|                                           | Rear wheel           | 16.9-28 | 380/85R30                                    | 600/55-22.5 |  |  |
| Fue                                       | I tank capacity      |         | 75L                                          |             |  |  |
| Clutch                                    |                      |         | Dry-friction, two stage, ceramic disc        |             |  |  |
| Swing draw bar                            |                      |         | Yes (tow bar + swing draw bar)               |             |  |  |
| Cab                                       | 1                    |         | Full view cab with air con.                  |             |  |  |
| Steering                                  |                      |         | Power steering                               |             |  |  |
| Transmission Box                          |                      |         | 12F + 12R shuttle shift                      |             |  |  |
| Speed range                               |                      |         | Forward (2.46-34.78)<br>Reverse (2.15-30.49) |             |  |  |
| Hydraulic output                          |                      |         | 2 sets rear remotes / 50L/min                |             |  |  |
| Suspension type                           |                      |         | Three-point suspension Cat.2                 |             |  |  |
| Lift capacity at 610mm behind hitch point |                      |         | 1500kg                                       |             |  |  |
| PTO shaft                                 |                      |         | Non-independent type 540/760 r/min           |             |  |  |
|                                           | Front End Loader     |         |                                              |             |  |  |