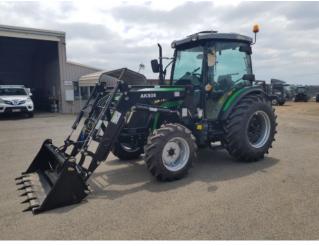

## **COMPACT DESIGN**

**FEL WITH 4 IN 1 BUCKET** 

POWER STEERING **DOUBLE AIR FILTER** 

**4X4 DIESEL ENGINE** 

**REAR 3 POINT LINKAGE** 

TWO SPEED PTO AND DRAW BAR

Announcing the AK704 70hp tractor from AgKing..

The AgKing AK704 70hp Tractor offers all the power and features needed to get serious work done because it has the traction and weight to push and pull coupled with the manoeuvrability to negotiate tight places.

| Tractor Model                             |                      |         | AK704 Cabin                                  |             |  |  |
|-------------------------------------------|----------------------|---------|----------------------------------------------|-------------|--|--|
| Rated Power                               |                      |         | 70hp                                         |             |  |  |
| Туре                                      |                      |         | 4 wheel drive                                |             |  |  |
|                                           | Length with FEL      |         | 5420mm                                       |             |  |  |
| Dimensions                                | Width                |         | 1820mm                                       |             |  |  |
|                                           | Height               |         | 2800mm                                       |             |  |  |
|                                           | Front wheel Tread    |         | 1400mm                                       |             |  |  |
|                                           | Rear wheel Tread     |         | 1300 – 1500mm                                |             |  |  |
|                                           | Wheel Base           |         | 2010mm                                       |             |  |  |
|                                           | Min Ground Clearance |         | 325mm                                        |             |  |  |
| Weight with FEL & Ballast                 |                      |         | 3690kg                                       |             |  |  |
|                                           | Model                |         | QC4108T70                                    |             |  |  |
|                                           | Туре                 |         | 4 cylinders, water cooled and 4-stroke       |             |  |  |
| Engine                                    | Rated power          |         | 70HP (51.5KW)                                |             |  |  |
| Euć                                       | Rated speed          |         | 2400r/min                                    |             |  |  |
|                                           | Double air filter    |         | Extra protection from dust                   |             |  |  |
|                                           | Fuel                 |         | Diesel                                       |             |  |  |
|                                           | Tire type            | Agri    | Radial                                       | Industrial  |  |  |
| Tire                                      | Front wheel          | 9.5-20  | 280/85R20                                    | 400/60-15.5 |  |  |
|                                           | Rear wheel           | 16.9-28 | 380/85R30                                    | 600/55-22.5 |  |  |
| Fue                                       | I tank capacity      |         | 75L                                          |             |  |  |
| Clutch                                    |                      |         | Dry-friction, two stage, ceramic disc        |             |  |  |
| Swing draw bar                            |                      |         | Yes (tow bar + swing draw bar)               |             |  |  |
| Cab                                       | 1                    |         | Full view cab with air con.                  |             |  |  |
| Steering                                  |                      |         | Power steering                               |             |  |  |
| Transmission Box                          |                      |         | 12F + 12R shuttle shift                      |             |  |  |
| Speed range                               |                      |         | Forward (2.46-34.78)<br>Reverse (2.15-30.49) |             |  |  |
| Hydraulic output                          |                      |         | 2 sets rear remotes / 50L/min                |             |  |  |
| Suspension type                           |                      |         | Three-point suspension Cat.2                 |             |  |  |
| Lift capacity at 610mm behind hitch point |                      |         | 1500kg                                       |             |  |  |
| PTO shaft                                 |                      |         | Non-independent type 540/760 r/min           |             |  |  |
|                                           | Front End Loader     |         |                                              |             |  |  |