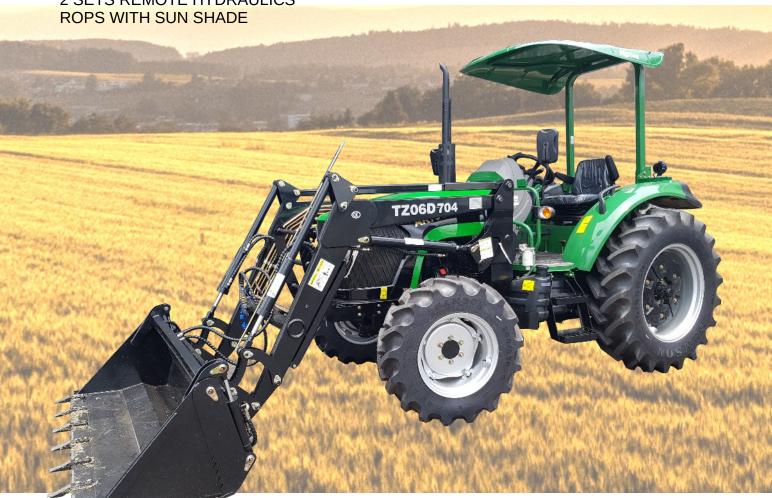

## **COMPACT DESIGN**

**FEL WITH 4 IN 1 BUCKET** 

POWER STEERING

**DOUBLE AIR FILTER** 

**4X4 DIESEL ENGINE** 

**REAR 3 POINT LINKAGE** 

TWO SPEED PTO AND DRAW BAR

**REAR 3 POINT LINKAGE** 

2 SETS REMOTE HYDRAULICS

Announcing the AK704 70hp tractor from AgKing..

The AgKing AK704 70hp Tractor offers all the power and features needed to get serious work done because it has the traction and weight to push and pull coupled with the manoeuvrability to negotiate tight places.

| Tractor Model                             |                      |         | AK704 Cabin                                  |             |  |
|-------------------------------------------|----------------------|---------|----------------------------------------------|-------------|--|
| Rated Power                               |                      |         | 70hp                                         |             |  |
| Туре                                      |                      |         | 4 wheel drive                                |             |  |
| Dimensions                                | Length with FEL      |         | 5420mm                                       |             |  |
|                                           | Width                |         | 1820mm                                       |             |  |
|                                           | Height               |         | 2800mm                                       |             |  |
|                                           | Front wheel Tread    |         | 1400mm                                       |             |  |
|                                           | Rear wheel Tread     |         | 1300 – 1500mm                                |             |  |
|                                           | Wheel Base           |         | 2010mm                                       |             |  |
|                                           | Min Ground Clearance |         | 325mm                                        |             |  |
| Weight with FEL & Ballast                 |                      |         | 3690kg                                       |             |  |
|                                           | Model                |         | QC4108T70                                    |             |  |
|                                           | Туре                 |         | 4 cylinders, water cooled and 4-stroke       |             |  |
| line                                      | Rated power          |         | 70HP (51.5KW)                                |             |  |
| Engine                                    | Rated speed          |         | 2400r/min                                    |             |  |
|                                           | Double air filter    |         | Extra protection from dust                   |             |  |
|                                           | Fuel                 |         | Diesel                                       |             |  |
| Tire                                      | Tire type            | Agri    | Radial                                       | Industrial  |  |
|                                           | Front wheel          | 9.5-20  | 280/85R20                                    | 400/60-15.5 |  |
|                                           | Rear wheel           | 16.9-28 | 380/85R30                                    | 600/55-22.5 |  |
| Fuel tank capacity                        |                      |         | 75L                                          |             |  |
| Clutch                                    |                      |         | Dry-friction, two stage, ceramic disc        |             |  |
| Swing draw bar                            |                      |         | Yes (tow bar + swing draw bar)               |             |  |
| Cab                                       |                      |         | Full view cab with air con.                  |             |  |
| Steering                                  |                      |         | Power steering                               |             |  |
| Transmission Box                          |                      |         | 12F + 12R shuttle shift                      |             |  |
| Speed range                               |                      |         | Forward (2.46-34.78)<br>Reverse (2.15-30.49) |             |  |
| Hydraulic output                          |                      |         | 2 sets rear remotes / 50L/min                |             |  |
| Suspension type                           |                      |         | Three-point suspension Cat.2                 |             |  |
| Lift capacity at 610mm behind hitch point |                      |         | 1500kg                                       |             |  |
| PTO shaft                                 |                      |         | Non-independent type 540/760 r/min           |             |  |
| Front End Loader                          |                      |         |                                              |             |  |

| 126 Doctangle chline with 6 tooth         |                |  |  |  |
|-------------------------------------------|----------------|--|--|--|
| Front End Loader                          |                |  |  |  |
| Model                                     | AKS800         |  |  |  |
| Max lifting height at implement pivot pin | 3110mm         |  |  |  |
| Dumping Height                            | 2470mm         |  |  |  |
| Overloading Height                        | 2930mm         |  |  |  |
| Ground Clearance at Arm Pivot Pin         | 1500mm         |  |  |  |
| Digging Depth                             | 120mm          |  |  |  |
| Bucket Width                              | 1700mm         |  |  |  |
| Bucket Capacity                           | 0.44m3         |  |  |  |
| Safe/Max Lifting weight                   | 800kg / 1000kg |  |  |  |