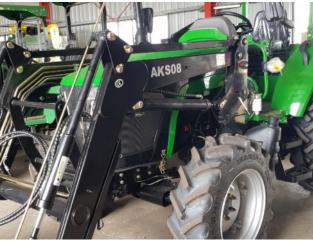

## **COMPACT DESIGN**

**FEL WITH 4 IN 1 BUCKET** 

POWER STEERING

**DOUBLE AIR FILTER** 

**4X4 DIESEL ENGINE** 

**REAR 3 POINT LINKAGE** 

TWO SPEED PTO AND DRAW BAR

**REAR 3 POINT LINKAGE** 

2 SETS REMOTE HYDRAULICS

Announcing the AK704 70hp tractor from AgKing..

The AgKing AK704 70hp Tractor offers all the power and features needed to get serious work done because it has the traction and weight to push and pull coupled with the manoeuvrability to negotiate tight places.

| 126 Doctangle chline with 6 tooth         |                |  |  |  |
|-------------------------------------------|----------------|--|--|--|
| Front End Loader                          |                |  |  |  |
| Model                                     | AKS800         |  |  |  |
| Max lifting height at implement pivot pin | 3110mm         |  |  |  |
| Dumping Height                            | 2470mm         |  |  |  |
| Overloading Height                        | 2930mm         |  |  |  |
| Ground Clearance at Arm Pivot Pin         | 1500mm         |  |  |  |
| Digging Depth                             | 120mm          |  |  |  |
| Bucket Width                              | 1700mm         |  |  |  |
| Bucket Capacity                           | 0.44m3         |  |  |  |
| Safe/Max Lifting weight                   | 800kg / 1000kg |  |  |  |