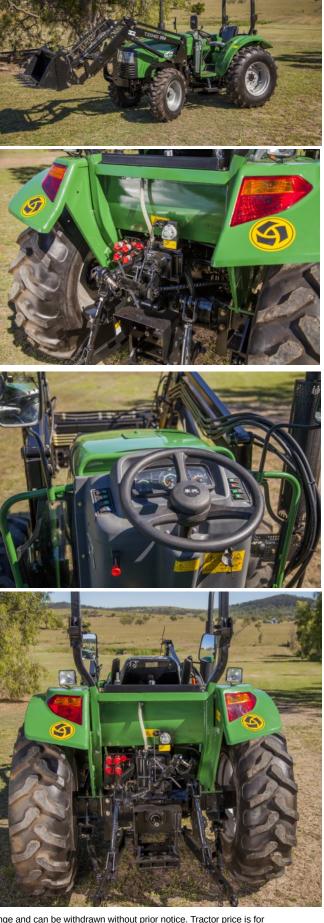

## Announcing the Enfly DQ404 40hp tractor from AgKing..

The DQ404 40hp Tractor is a 4cyl diesel tractor, with ROPS and shade canopy, 4 wheel drive, shuttle shift, power steering, wet disc brakes, diff lock, 2 sets remote hydraulic valves, swing bar, 2 speed PTO.

| Tractor Model                             |                      |         | Enfly DQ404                            |            |
|-------------------------------------------|----------------------|---------|----------------------------------------|------------|
| Rated Power                               |                      |         | 40hp                                   |            |
| Туре                                      |                      |         | 4 wheel drive                          |            |
| Dimensions                                | Length with FEL      |         | 3513mm                                 |            |
|                                           | Width                |         | 1750mm                                 |            |
|                                           | Height               |         | 2130mm                                 |            |
|                                           | Front wheel Tread    |         | 1250mm                                 |            |
|                                           | Rear wheel Tread     |         | 1200-1500mm (1300mm standard)          |            |
| Din                                       | Wheel Base           |         | 1924mm                                 |            |
|                                           | Min Ground Clearance |         | 323mm                                  |            |
|                                           | Туре                 |         | 4 cylinders, water cooled and 4-stroke |            |
| Engine                                    | Rated power          |         | 40HP                                   |            |
| Eng                                       | Rated speed          |         | 2200r/min                              |            |
|                                           | Fuel                 |         | Diesel                                 |            |
| Tire                                      | Tire type            | Agri    | Turf                                   | Industrial |
|                                           | Front wheel          | 8.3-20  | 13x9.5-16                              | -          |
|                                           | Rear wheel           | 12.4-28 | 13-20                                  | -          |
| Fuel tank capacity                        |                      |         | 38L                                    |            |
| Clutch                                    |                      |         | Dry-friction, two stage, ceramic disc  |            |
| Steering                                  |                      |         | Power steering                         |            |
| Transmission Box                          |                      |         | 12F + 12R shuttle shift                |            |
| Hydraulic output                          |                      |         | 2 sets rear remotes / 29L/min          |            |
| Rear lift arm                             |                      |         | Three-point suspension Cat.2           |            |
| Lift capacity at 610mm behind hitch point |                      |         | 1200kg                                 |            |
| PTO shaft                                 |                      |         | Non-independent type 540/760 r/min     |            |