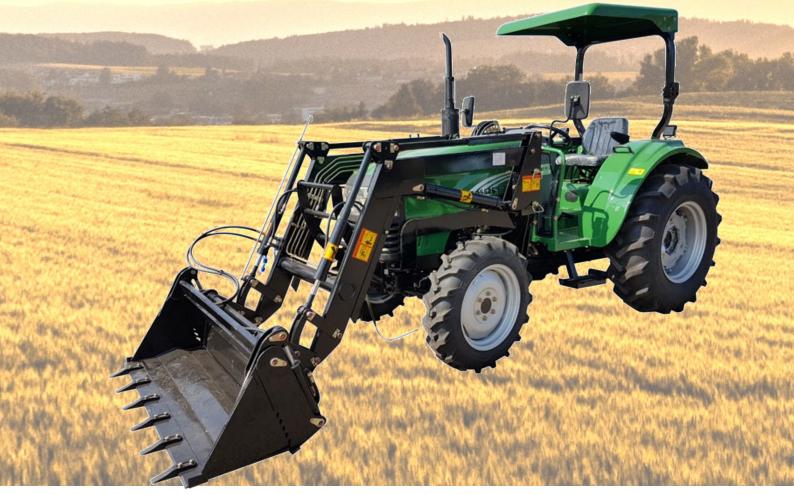

## Announcing the Enfly DQ404 40hp tractor from AgKing..

The DQ404 40hp Tractor is a 4cyl diesel tractor, with ROPS and shade canopy, 4 wheel drive, shuttle shift, power steering, wet disc brakes, diff lock, 2 sets remote hydraulic valves, swing bar, 2 speed PTO.

| Tractor Model                             |                      |         | Enfly DQ404                            |            |
|-------------------------------------------|----------------------|---------|----------------------------------------|------------|
| Rated Power                               |                      |         | 40hp                                   |            |
| Туре                                      |                      |         | 4 wheel drive                          |            |
| Dimensions                                | Length with FEL      |         | 3513mm                                 |            |
|                                           | Width                |         | 1750mm                                 |            |
|                                           | Height               |         | 2130mm                                 |            |
|                                           | Front wheel Tread    |         | 1250mm                                 |            |
|                                           | Rear wheel Tread     |         | 1200-1500mm (1300mm standard)          |            |
| Din                                       | Wheel Base           |         | 1924mm                                 |            |
|                                           | Min Ground Clearance |         | 323mm                                  |            |
|                                           | Туре                 |         | 4 cylinders, water cooled and 4-stroke |            |
| Engine                                    | Rated power          |         | 40HP                                   |            |
| Eng                                       | Rated speed          |         | 2200r/min                              |            |
|                                           | Fuel                 |         | Diesel                                 |            |
| Tire                                      | Tire type            | Agri    | Turf                                   | Industrial |
|                                           | Front wheel          | 8.3-20  | 13x9.5-16                              | -          |
|                                           | Rear wheel           | 12.4-28 | 13-20                                  | -          |
| Fuel tank capacity                        |                      |         | 38L                                    |            |
| Clutch                                    |                      |         | Dry-friction, two stage, ceramic disc  |            |
| Steering                                  |                      |         | Power steering                         |            |
| Transmission Box                          |                      |         | 12F + 12R shuttle shift                |            |
| Hydraulic output                          |                      |         | 2 sets rear remotes / 29L/min          |            |
| Rear lift arm                             |                      |         | Three-point suspension Cat.2           |            |
| Lift capacity at 610mm behind hitch point |                      |         | 1200kg                                 |            |
| PTO shaft                                 |                      |         | Non-independent type 540/760 r/min     |            |

## Front End Loader

| Model                                   | TZ-6           |
|-----------------------------------------|----------------|
| Max dump bucket height at Dump Position | 1800mm         |
| Dumping Height                          | 2450mm         |
| Dump distance at max dump height        | 800mm          |
| Dump angle at max dump height           | 45d            |
| Bucket Width                            | 1670mm         |
| Bucket Capacity                         | 0.43m3         |
| Safe/Max lifting capacity               | 800kg / 1000kg |
| Removable bucket teeth                  | 6              |
|                                         |                |