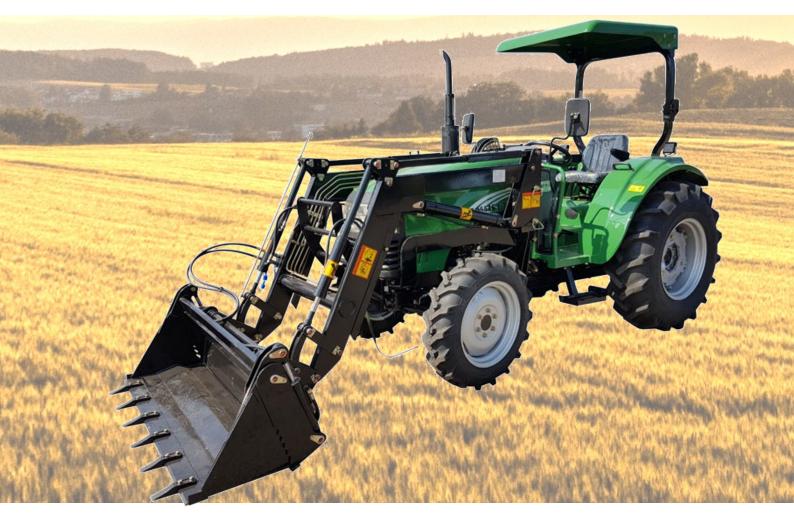

## COMPACT DESIGN FEL WITH 4 IN 1 BUCKET POWER STEERING DOUBLE AIR FILTER 4X4 DIESEL ENGINE REAR 3 POINT LINKAGE TWO SPEED PTO AND DRAW BAR 2 SETS REMOTE HYDRAULICS

www.agking.com.au sales@agking.com.au ∽ 07 5465 6583 Lot 2 / 2 Summerholm Rd Hatton Vale, QLD, 4341

Announcing the Enfly DQ554 55hp tractor from AgKing.. Enfly 55HP 4cyl diesel tractor and ROPS, 4WD with shuttle shift, Remote hydraulic valves, swing bar, canopy, Two speed PTO guard, with WIDE front wheel tyre 10.5/80-18 and Rear 24 X 14.9 tyre fitted with wheel weights.